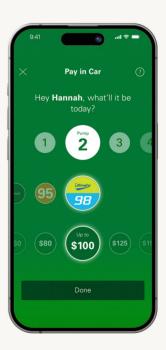

# Adding Your Fuel Card To The BP ME App

#### Step One

Open the BP ME app and follow the sign-up steps.

#### Step Two

You'll receive an SMS from the BP ME app with an authorisation code. Enter this code into the app to verify your phone.

#### **Step Three**

Add You're BP ME card number to the app.

#### **Step Four**

Create a passcode. (Passcode is required every time you want to Pay for Fuel).

#### **Step Five**

A request will be emailed to us to approve your fuel card before you can Pay for Fuel.

#### Step Six

You will receive an SMS to confirm you're ready to refuel using the BP ME app.