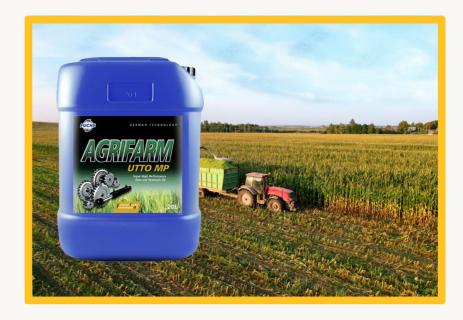

### Making Sure You Have The Right Products For Maize Season

Maize cultivation is a cornerstone of New Zealand's agricultural landscape, and we understand the importance of reliable and efficient machinery during this critical period. AGRIFARM UTTO MP stands as a testament to our commitment to providing you with top-tier solutions tailored to meet the unique requirements of your operations.

#### **Key Features of Agrifarm UTTO MP:**

**Versatility:** Agrifarm UTTO MP is a multifunctional oil crafted for use in transmission and hydraulic systems with integrated wet brakes, clutches, and differentials. Its versatility makes it the perfect choice for the diverse needs of your agricultural and construction machinery.