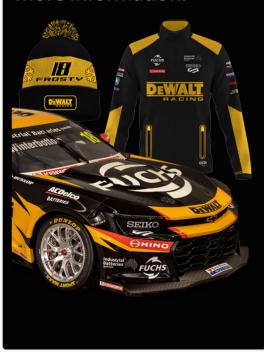

# PURCHASE RUBRICANTS AND LURRE

Win an awesome day out at the Taupo Super cars. Get up close and personal with a pit tour and more. To win simply purchase 20L of lubricants between now and March 31st 2024

to get your name in the draw.

Reach out to your local sales representative for more information.